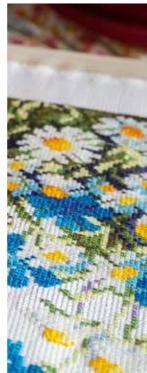

### HAND EMBROIDERY

Hand embroidery is basically embellishing the cloth with colourful threads and beautiful beads. It is an art that is made with help of needles and thread creating beautiful patterns off design on the fabric. The embroidery designs are delicate and influenced by mughal design. The designsand motifs are immensely illustraped by using subtle shades of colours.

The embroidery was traditionally made on house hold objects such as toran and Chakal and on the long skirts worn by the women of the region. The hand work is done carefully using Coloured threads. Each embroidery styles and motifs depend on the artisans creativity. The colourful threads and beading work gives an aesthetic look to the cloth.