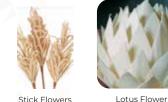

RY

Hand embroidery is basically embellishing the cloth with colourful threads and beautiful beads. It is an art that is made with help of needles and thread creating beautiful patterns off design on the fabric. The embroidery designs are delicate and influenced by mughal design. The designsand motifs are immensely illustraped by using subtle shades of colours.

The embroidery was traditionally made on house hold objects such as toran and Chakal and on the long skirts worn by the women of the region. The hand work is done carefully using Coloured threads. Each embroidery styles and motifs depend on the artisans creativity. The colourful threads and beading work gives an aesthetic look to the cloth.

#### BANANA FIBRE CRAFTS





Shopping Basket

School Lunch Basket

#### PLAM LEAF CRAFTS





Table Mat

Shopping Bag



Stick Flowers

Flowers

#### HAND EMBROIDERY CRAFTS





Shoulder bag

Round Hand Bag

#### SEA SHELL CRAFTS





Sea Shell Mirror

Pen Holder