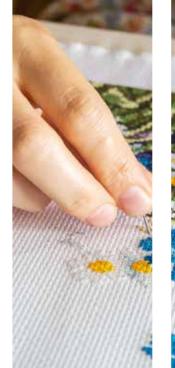

### HAND EMBROIDERY

Hand embroidery is basically embellishing the cloth with colourful threads and beautiful beads. It is an art that is made with help of needles and thread creating beautiful patterns off design on the fabric. The embroidery designs are delicate and influenced by mughal design. The designsand motifs are immensely illustraped by using subtle shades of colours.

The embroidery was traditionally made on house hold objects such as toran and Chakal and on the long skirts worn by the women of the region. The hand work is done carefully using Coloured threads. Each embroidery styles and motifs depend on the artisans creativity. The colourful threads and beading work gives an aesthetic look to the cloth.