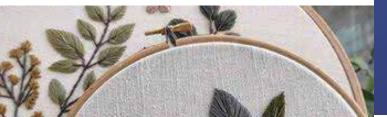

### HAND EMBROIDERY

Hand embroidery is basically embellishing the cloth with colourful threads and beautiful beads. It is an art that is made with help of needles and thread creating beautiful patterns off design on the fabric. The embroidery designs are delicate and influenced by mughal design. The designsand motifs are immensely illustraped by using subtle shades of colours.

The embroidery was traditionally made on house hold objects such as toran and Chakal and on the long skirts worn by the women of the region. The hand work is done carefully using Coloured threads. Each embroidery styles and motifs depend on the artisans creativity. The colourful threads and beading work gives an aesthetic look to the cloth.

#### HAND EMBROIDERY CRAFTS

Shoulder bag

Round Hand Bag