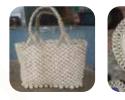

ard of living and adopt a better ways of life.

### HAND EMBROIDERY

Hand embroidery is basically embellishing the cloth with colourful threads and beautiful beads. It is an art that is made with help of needles and thread creating beautiful patterns off design on the fabric. The embroidery designs are delicate and influenced by mughal design. The designsand motifs are immensely illustraped by using subtle shades of colours.

The embroidery was traditionally made on house hold objects such as toran and Chakal and on the long skirts worn by the women of the region. The hand work is done carefully using Coloured threads. Each embroidery styles and motifs depend on the artisans creativity. The colourful threads and beading work gives an aesthetic look to the cloth.

#### BANANA FIBRE CRAFTS





Shopping Basket

School Lunch Basket

#### PLAM LEAF CRAFTS





Table Mat

Shopping Bag



Stick Flowers

Flowers

#### HAND EMBROIDERY CRAFTS





Shoulder bag

Round Hand Bag

#### SEA SHELL CRAFTS





Sea Shell Mirror

Pen Holder